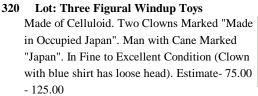

#### 318 Lot: Two Dancing Couples

Made of Celluloid. Both Marked "Made in Occupied Japan". One Good Condition (Mechanism Loose), Other Excellent Condition. Estimate- 50.00 - 75.00

**319 Lot: Football Player and Santa** Made of Celluloid. Both Marked "Made in Occupied Japan". Both in Excellent Condition. Estimate- 100.00 - 150.00

- **321 Lot: Two Santa Windup Toys** Made of Celluloid. Both Marked "Made in Occupied Japan". Both are in Fine Condition. Estimate- 75.00 - 125.00

**322** Lot: Two Ice Cream Vendor Windup Toys Made of Celluloid and Tin. Both Marked "Made in Occupied Japan". Very Fine to Excellent Condition. Estimate- 75.00 - 125.00