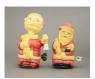

- **321 Lot: Two Santa Windup Toys** Made of Celluloid. Both Marked "Made in Occupied Japan". Both are in Fine Condition. Estimate- 75.00 - 125.00

**322** Lot: Two Ice Cream Vendor Windup Toys Made of Celluloid and Tin. Both Marked "Made in Occupied Japan". Very Fine to Excellent Condition. Estimate- 75.00 - 125.00