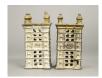

| pola Bank, Small<br>e of Cast Iron. Fine Condition. Estimate-<br>0 - 60.00         |
|------------------------------------------------------------------------------------|
| pola Bank, Medium<br>e of Cast Iron. Fine Condition. Estimate-<br>00 - 150.00      |
| own Bank<br>e of Cast Iron. Fine and Bright Condition.<br>hate- 50.00 - 75.00      |
| e of Cast Iron. Very Fine Condition.<br>hate- 30.00 - 50.00                        |
| oolworth Building, Small<br>e of Cast Iron. Fine Condition. Estimate-<br>0 - 50.00 |
| te Bank<br>e of Cast Iron. Very Fine Condition.<br>hate- 60.00 - 90.00             |
| e of Cast Iron. Fine Condition. Estimate-<br>- 90.00                               |
| ic<br>le                                                                           |