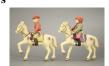

#### 334 Lot: Windup Horse Riders

Made of Celluloid and Tin. Larger one marked "Made in Japan". Smaller one marked "Made in Occupied Japan". Very Fine Condition. Estimate- 75.00 - 125.00