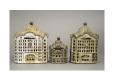

| pola Bank, Small<br>e of Cast Iron. Fine Condition. Estimate-<br>0 - 60.00         |
|------------------------------------------------------------------------------------|
| pola Bank, Medium<br>e of Cast Iron. Fine Condition. Estimate-<br>00 - 150.00      |
| own Bank<br>e of Cast Iron. Fine and Bright Condition.<br>hate- 50.00 - 75.00      |
| e of Cast Iron. Very Fine Condition.<br>hate- 30.00 - 50.00                        |
| oolworth Building, Small<br>e of Cast Iron. Fine Condition. Estimate-<br>0 - 50.00 |
| te Bank<br>e of Cast Iron. Very Fine Condition.<br>hate- 60.00 - 90.00             |
| e of Cast Iron. Fine Condition. Estimate-<br>- 90.00                               |
| ic<br>le                                                                           |