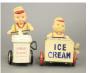

**323** Lot: Two Vehicle Driven Windup Toys Made of Celluloid and Tin. Jeep Marked "Made in Occupied Japan", Other marked "Made in Japan". Both in Excellent Condition. Estimate-75.00 - 125.00