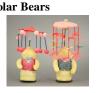

#### LOT #

 343 Lot: Two Celluloid Windup Performing Polar Bears Made of Celluloid. Both Marked "Made in Occupied Japan". In Very Fine to Excellent Condition (Mechanism Loose on Polar Bear with Blue Vest). Estimate- 75.00 - 125.00