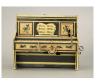

| L  | DT #                                                                                                                   | LOT #                                                                                                             |
|----|------------------------------------------------------------------------------------------------------------------------|-------------------------------------------------------------------------------------------------------------------|
| 67 | Washington Bell<br>Made of Cast Iron. Excellent Condition.<br>Estimate- 75.00 - 100.00                                 | 74       New Heatrola Bank, Green         Made of Cast Iron. Very Fine Condition.         Estimate- 60.00 - 90.00 |
| 68 | <b>Trunk</b><br>Made of Cast Iron. Fine Condition (Missing<br>Trap). Estimate- 30.00 - 50.00                           | 75 Majestic Radio<br>Made of Cast Iron. Excellent Condition.<br>Estimate- 30.00 - 50.00                           |
| 69 | New Heatrola Bank, Blue<br>Made of Cast Iron. Very Fine Condition (Fake<br>Trap). Estimate- 40.00 - 60.00              | 76 Radio Bank<br>Made of Cast Iron. Good Condition. Estimate-<br>50.00 - 75.00                                    |
| 70 | Crosley Radio<br>Made of Cast Iron. Excellent Condition.<br>Estimate- 100.00 - 150.00                                  | 77 G. E. Refrigerator<br>Made of Cast Iron. Excellent Condition.<br>Estimate- 60.00 - 90.00                       |
| 71 | <b>Frigidaire</b><br>Made of White Metal. Fine Condition (No<br>Baseplate). Estimate- 10.00 - 15.00                    | <b>78 Radio with Combination Door</b><br>Made of Cast Iron. Repainted. Estimate- 30.00 -<br>40.00                 |
| 72 | "Letters" Mail Box<br>Made of Cast Iron. Circa 1950's. Excellent<br>Condition. Estimate- 30.00 - 50.00                 | 79       Mellow Furnace         Made of Cast Iron. Very Fine Condition.         Estimate- 50.00 - 75.00           |
| 73 | Mayflower Electric Refrigerator<br>Made of Cast Iron. Very Fine Condition (No<br>Baseplate). Estimate- 125.00 - 175.00 | 80 Gem Stove<br>Made of Cast Iron. Fine Condition. Estimate-<br>60.00 - 90.00                                     |